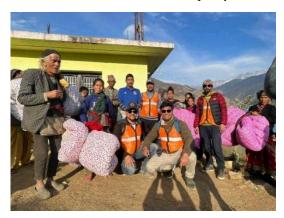

#### 8. 29/12/2024: Earthquake Relief to Jajarkot

Earthquake Relief Team lead by 8133D Nitanta Singh Bista with members 705B Ram Bishwokarma, 879B Abhishek Basnyat, 161C Lok Prakash Rokaya departed to Jajarkot on 29th of December. Their tickets were sponsored by Buddha Air. On December 30, they reached Barekot Rural Municipality, ward No.1 Ramidanda. They distributed relief materials to expectant mothers (Garbhawati Mahila), new mothers (Sutkeri Mahila) and elderly citizens (Jestha Nagarik) with 120 Fiber quilts in Barekot Rural Municipality, Ward No. 1, Ramidanda and Ward No. 2, Rokaygaau, Jajarkot.

Next, they moved to Ward No.2 Rokayagaun and provided with 130 Fiber Quilts and 200 pieces of warm clothes to children in need. 200 pieces of warm clothes were contributed by Arun Thapa. The team was supported by the local Health officials, Ward Chairman, and Ward Secretaries of the respective wards for the distribution and management proceedings. With their assistance, the team returned to Khalanga that night.

3. Receiving Warm clothes from Arun Thapa Dai

4. EFRT heading to Jajarkot

5. Barekot Rural Municipality, Ward No.1 Ramidanda

# 6. Ward No. 2, Rokaygaau, Jajarkot

7. Request letter from the ward chair of Barekot Municipality, Rokkagaun

8. Request letter from the ward chair of Barekot Municipality, Ward No. 2, Rokkagaun

श्री जो जस संग सम्बन्ध छ।