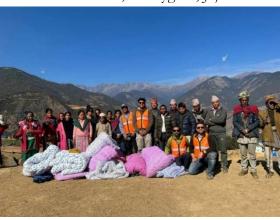

#### 8. 29/12/2024: Earthquake Relief to Jajarkot

Earthquake Relief Team lead by 8133D Nitanta Singh Bista with members 705B Ram Bishwokarma, 879B Abhishek Basnyat, 161C Lok Prakash Rokaya departed to Jajarkot on 29th of December. Their tickets were sponsored by Buddha Air. On December 30, they reached Barekot Rural Municipality, ward No.1 Ramidanda. They distributed relief materials to expectant mothers (Garbhawati Mahila), new mothers (Sutkeri Mahila) and elderly citizens (Jestha Nagarik) with 120 Fiber quilts in Barekot Rural Municipality, Ward No. 1, Ramidanda and Ward No. 2, Rokaygaau, Jajarkot.

Next, they moved to Ward No.2 Rokayagaun and provided with 130 Fiber Quilts and 200 pieces of warm clothes to children in need. 200 pieces of warm clothes were contributed by Arun Thapa. The team was supported by the local Health officials, Ward Chairman, and Ward Secretaries of the respective wards for the distribution and management proceedings. With their assistance, the team returned to Khalanga that night.

3. Receiving Warm clothes from Arun Thapa Dai

4. EFRT heading to Jajarkot

5. Barekot Rural Municipality, Ward No.1 Ramidanda

# 6. Ward No. 2, Rokaygaau, Jajarkot

7. Request letter from the ward chair of Barekot Municipality, Rokkagaun

8. Request letter from the ward chair of Barekot Municipality, Ward No. 2, Rokkagaun

श्री जो जस संग सम्बन्ध छ।