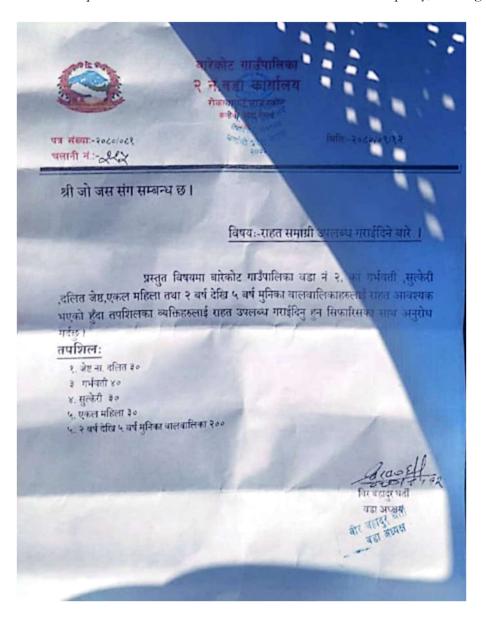

# 6. Ward No. 2, Rokaygaau, Jajarkot

7. Request letter from the ward chair of Barekot Municipality, Rokkagaun

8. Request letter from the ward chair of Barekot Municipality, Ward No. 2, Rokkagaun

श्री जो जस संग सम्बन्ध छ।

# विषय:-राहत समाग्री उपलब्ध गराईदिने बारे ।

प्रस्तुत विषयमा यारेकोट गाउँपालिका वडा नं २. का गर्भवर्ता ,सुत्केरी ,दिलत जेष्ठ,एकल महिला तथा १००० हजार दिने वालवालिकाहरुलाई राहत आवश्यक भएको हुँदा राहत उपलब्ध गराईदिनु हुन रिग्धारिसका साथ अनुरोध गर्दछ ।